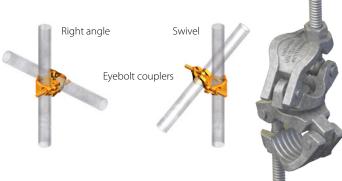

### FORGED EYEBOLT COUPLER

Scafom-rux Eyebolt Couplers are employed to join two or a sequential series scaffold tubes in a diverse range of scaffolding structures. Resilient and robust, Eyebolt Couplers are routinely employed to carry heavy loads or where multiple platforms are required to reach high level project site work stations. The forged eyebolt couplers come in two varieties; a right angle and a swivel coupler.

## RIGHT ANGLE EYEBOLT COUPLER P55

Right angle couplers are used to connect two scaffolding tubes at 90° angles.

Coupler nut SW22 (WS 7/8") Surface treatment: Hot dip galvanised Safe working loads for complete connections, in any direction: 6 kN/1348 lbs FOS: 4:1

#### SWIVEL EYEBOLT COUPLER P54

Swivel couplers are used to connect two scaffolding tubes over a wide range of different work site angles.

Eyebolt Coupler features include:

- Robust design from drop forged steel provides durability, reliability, long service life
- Joins scaffold tubes with outside diameter of 48.3mm
- Hot dip galvanised finish resists corrosion resistance, provides durable functionality
- Compliant with European Quality Standard BS1139/EN74 and other international standards.