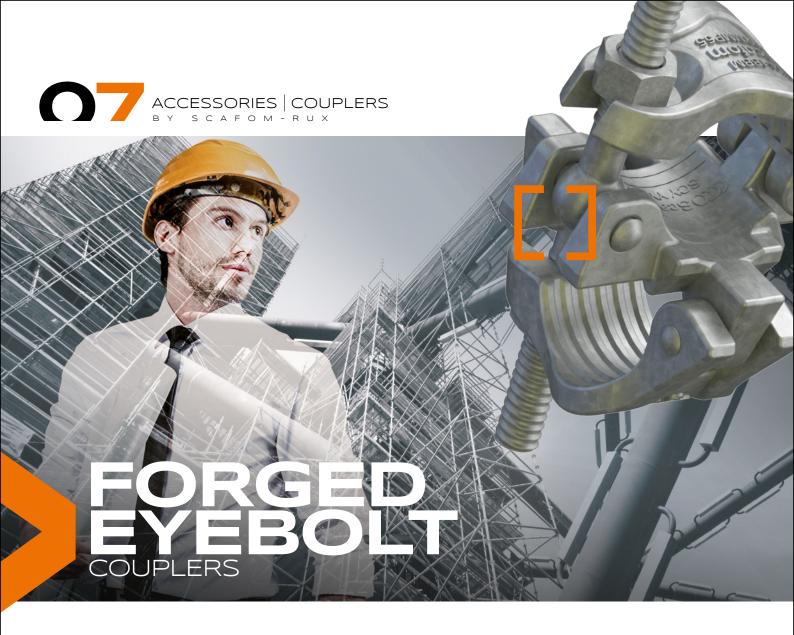

### FORGED EYEBOLT COUPLER

Scafom-rux Eyebolt Couplers are employed to join two or a sequential series scaffold tubes in a diverse range of scaffolding structures. Resilient and robust, Eyebolt Couplers are routinely employed to carry heavy loads or where multiple platforms are required to reach high level project site work stations. The forged eyebolt couplers come in two varieties; a right angle and a swivel coupler.